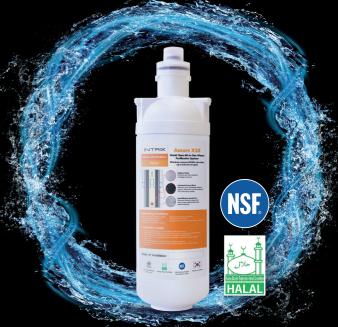

### WORLD CLASS ALL-IN-ONE WATER PURIFICATION SYSTEM.

Effectively removes 99.99% microbes up to 0.01 micron (µm).

#### **Sediment Filter**

Removes soil, rust, sediment and bigger particles.

#### **Activated Carbon Block**

Removes cysts, unpleasant odours, chlorine, chloramine, trihalomethane, VOCs and heavy metals.

#### Nanofiltration Membrane

Removes bacteria, algae and some viruses while preserving natural minerals.

#### **Specification**

| Power Rating                             | 2.0kW @ 8.3A                                             |
|------------------------------------------|----------------------------------------------------------|
| Operating Voltage                        | 220V-240V                                                |
| Ambient Water Capacity                   | Tankless, Instant, Continuous                            |
| Hot Water Tank Capacity                  | 2.6L                                                     |
| Hot Water Tank Material                  | SUS304 Stainless Steel                                   |
| Hot Water Temperature Range              | 60°C to 98°C                                             |
| Hot Water Output/Hour (167ml/cup)        | 130 cups, up to 98°C                                     |
| Heating Element Material                 | Titanium                                                 |
| Filter Cartridge Model                   | Assure X10 (Made in Korea)                               |
| Filtration Method                        | Sediment + Carbon + Nano<br>Filtration Membrane (0.01µm) |
| Filter Cartridge Lifespan                | 23,000L or One year,<br>whichever comes first            |
| Command Centre Dimension (mm)<br>(WxHxD) | 190 x 360 x 340                                          |
| Tap Drilling Hole Size (mm)              | 35                                                       |
| Filter Change Reminder                   | Yes                                                      |
|                                          |                                                          |