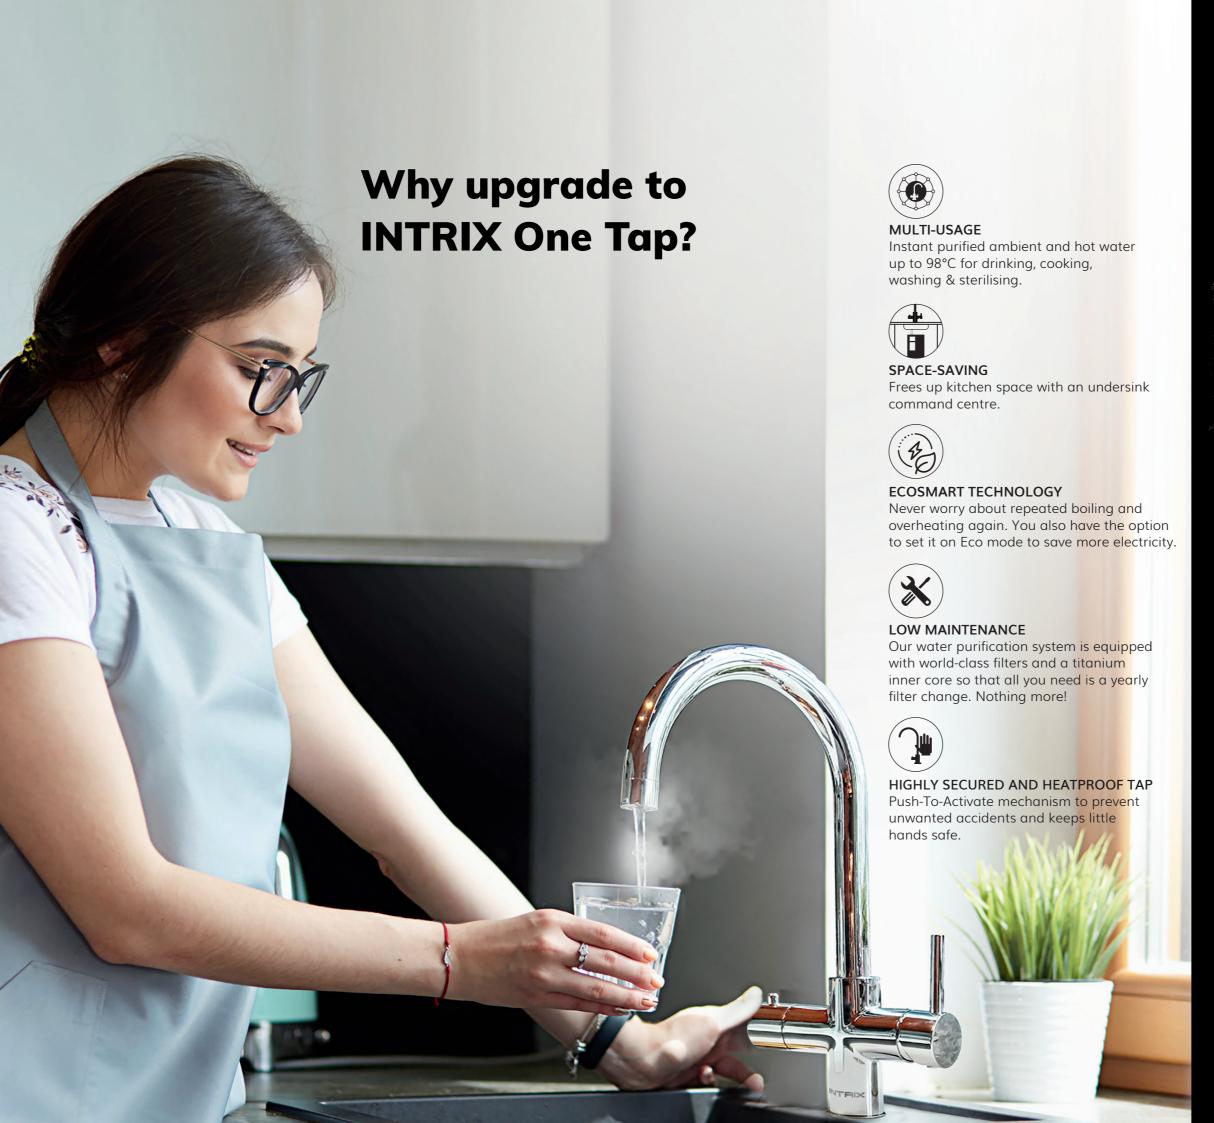

# Instant. Purified. Versatile.

# INTRIX One Tap is Malaysia's most advanced water purifier.

INSTANT PURIFIED WATER UP TO 98°C

**80% ENERGY SAVING** 

DRINKING. COOKING. WASHING. STERILISING.

**SAFETY CHILD LOCK** 

SPACE-SAVING

**HEATPROOF TAP** 